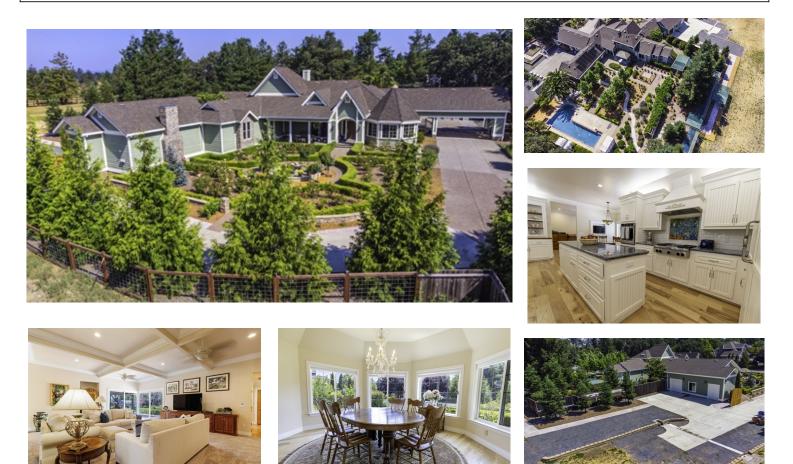

## 405 Countryside Ct., Santa Rosa, CA 95401

- » Beds: 4 | Baths: 4 Full
- » MLS #: 324020730
- » Single Family | 4,000 ft<sup>2</sup> | Lot: 3 ft<sup>2</sup>
- » Fabulous Estate in Countryside North, a gated community
- » Approx. 4,000 sqft of mostly single level living with the primary on main level
- » More Info: 405CountrysideCt.com

This fabulous estate located in the gated community of Countryside North offers the perfect blend of "Country Living in the City". This parcel is approved for horses and equestrian facilities. Set on 3.2 usable level acres this recently updated 4 bedroom 4 bath home of 4,000+/- sqft provides mostly single level living. (Only space upstairs is a guest suite with bathroom). The primary bedroom is on the main level and opens to the beautiful gardens and pathways. The tall ceilings and Anderson sliding doors of the Great Room allow an abundance of natural light to flow throughout. A gourmet island kitchen opens to the Great Room and is highlighted by its Bead & Board cabinetry, stainless appliances and Brazilian granite counters. The light and bright formal dining overlooks the rose garden. Sundecks off of the Great Room step down to the formal and cottage gardens leading to a refreshing lap pool. Plentiful parking is provided through the attached three car garage, Carriage House carport and an attached 800+/- sqft auxiliary space currently used as a shop. Stubbed plumbing may allow this to be finished as additional living space. A 50 foot RV pad is in place behind a gated driveway. The owned solar system includes 64 panels and a high producing irrigation well keep your costs affordable. City utilities including water and sewer serve the residence. Just listed and available to view with an appointment.